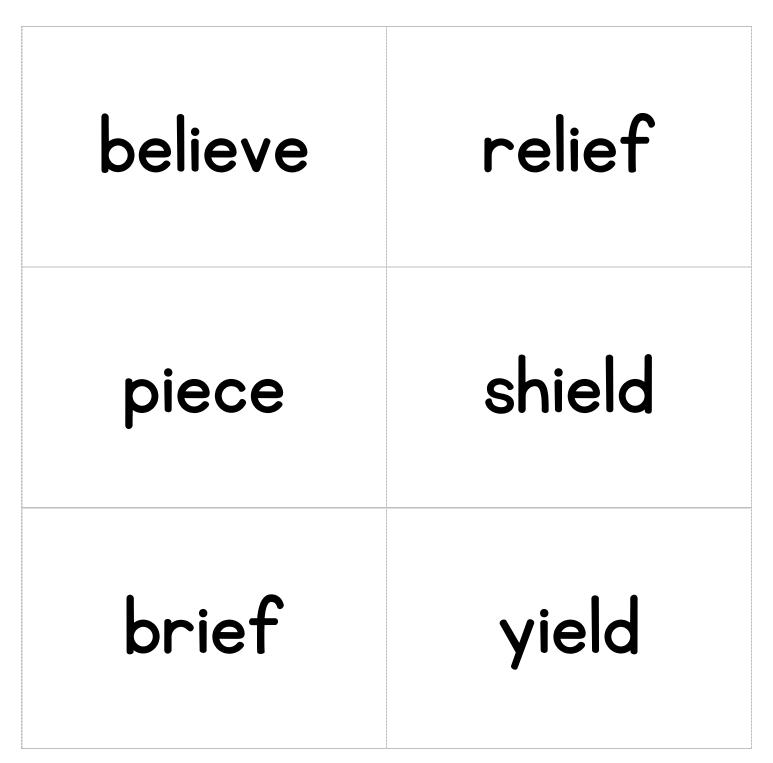

# Words with IE (Long E /ē/)

Please study these spelling words and be prepared to spell them by Friday!

Feel free to cut these out and use as flash cards. Set 7 of 27