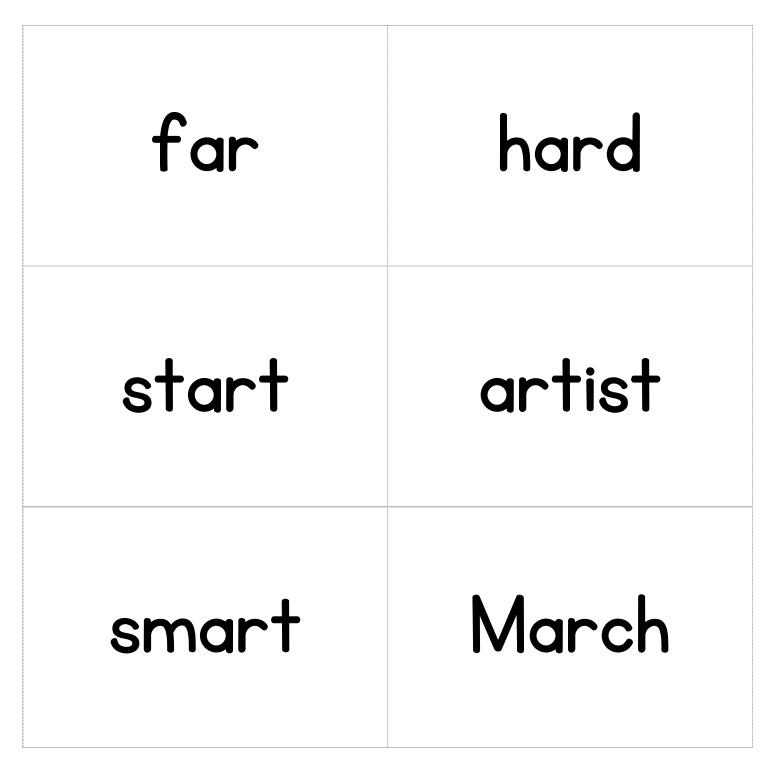

### Words with AR ("Bossy" R)

Please study these spelling words and be prepared to spell them by Friday!

Feel free to cut these out and use as flash cards. Set 18 of 27