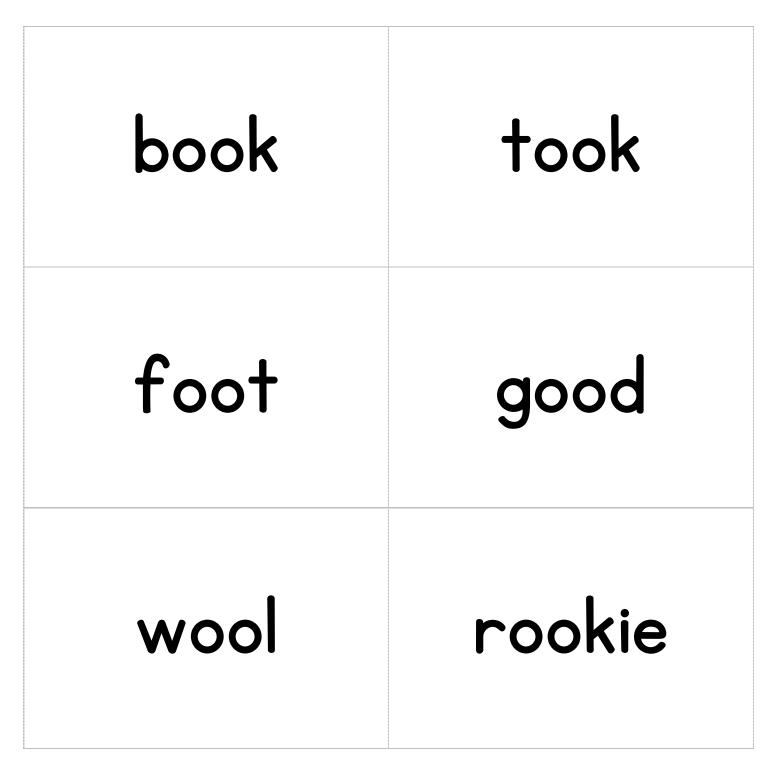

### Words with 00 (Long /oo/ or ü Sound)

Please study these spelling words and be prepared to spell them by Friday!

Feel free to cut these out and use as flash cards. Set 12 of 27