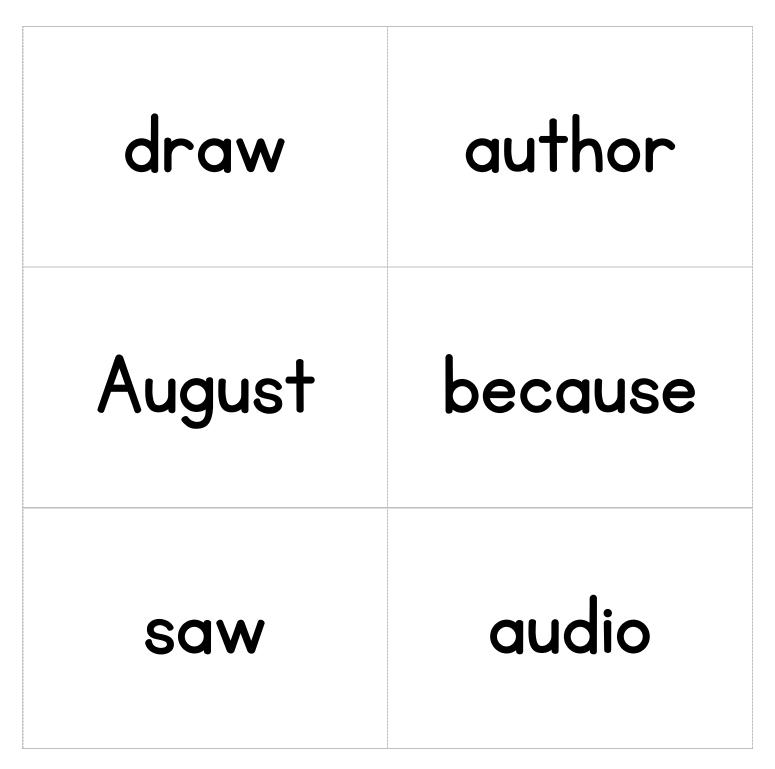

# Words with AU & AW (Digraph /au/ & /aw/)

Please study these spelling words and be prepared to spell them by Friday!

Feel free to cut these out and use as flash cards. Set 14 of 27