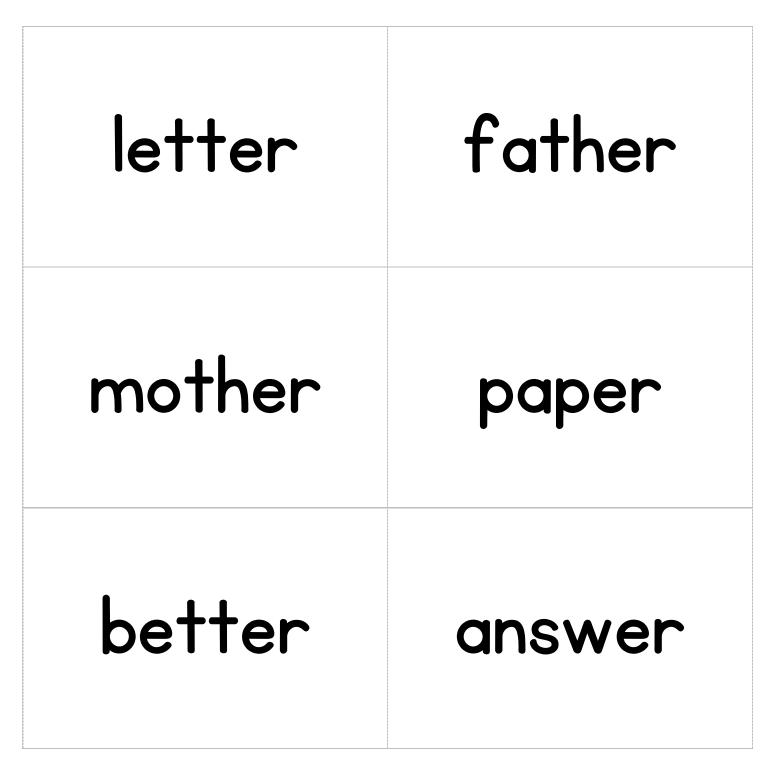

#### Words with ER ("Bossy" R)

Please study these spelling words and be prepared to spell them by Friday!

Feel free to cut these out and use as flash cards. Set 19 of 27