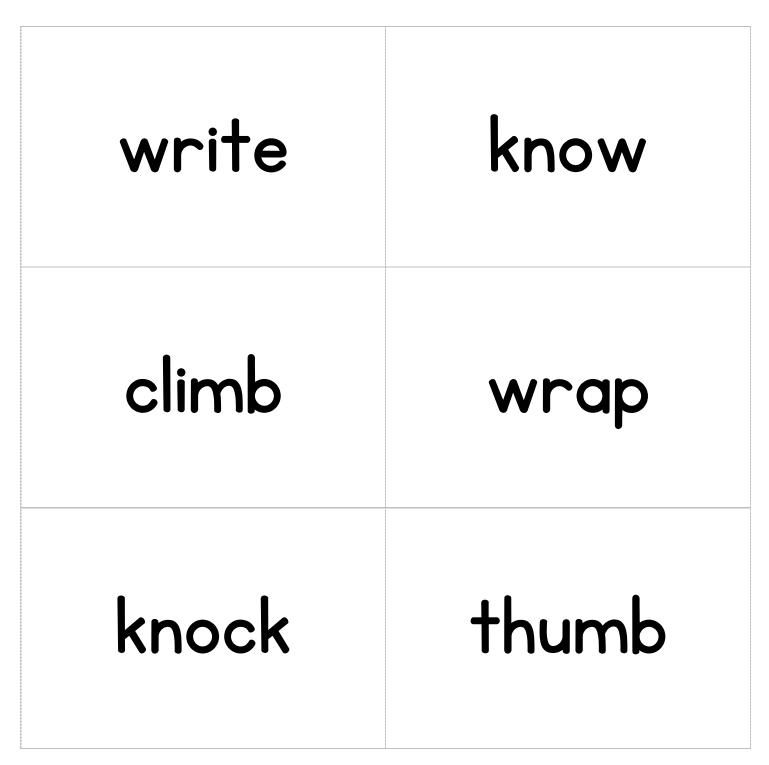

# Silent Letters (/w/, /k/ & /b/)

Please study these spelling words and be prepared to spell them by Friday!

Feel free to cut these out and use as flash cards. Set 24 of 27