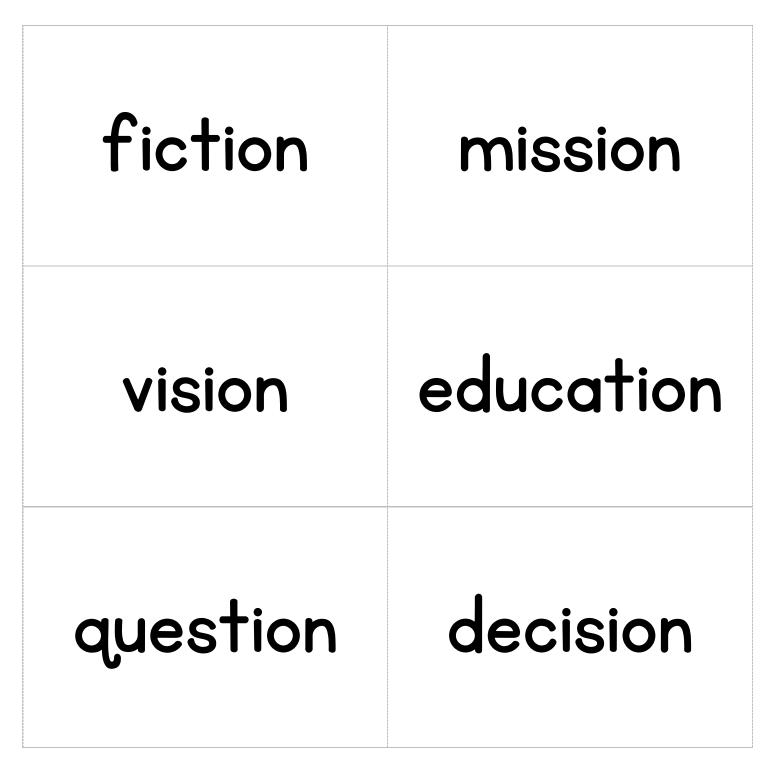

# Words with TION & SION

(/shun/ Sound)

Please study these spelling words and be prepared to spell them by Friday!

Feel free to cut these out and use as flash cards. Set 25 of 27