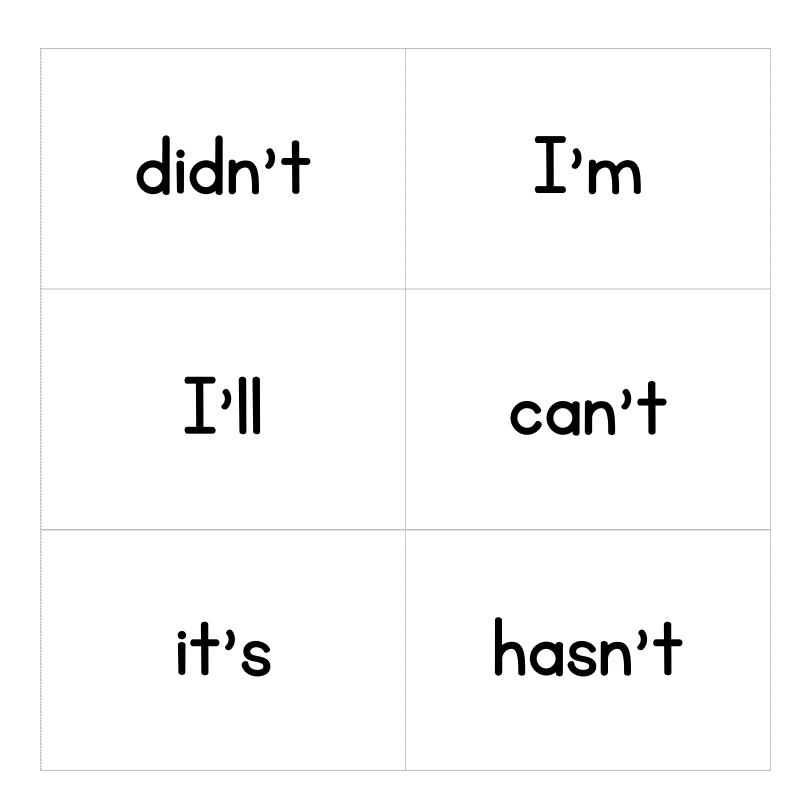

# Contractions

Please study these spelling words and be prepared to spell them by Friday!

Feel free to cut these out and use as flash cards. Set 23 of 27