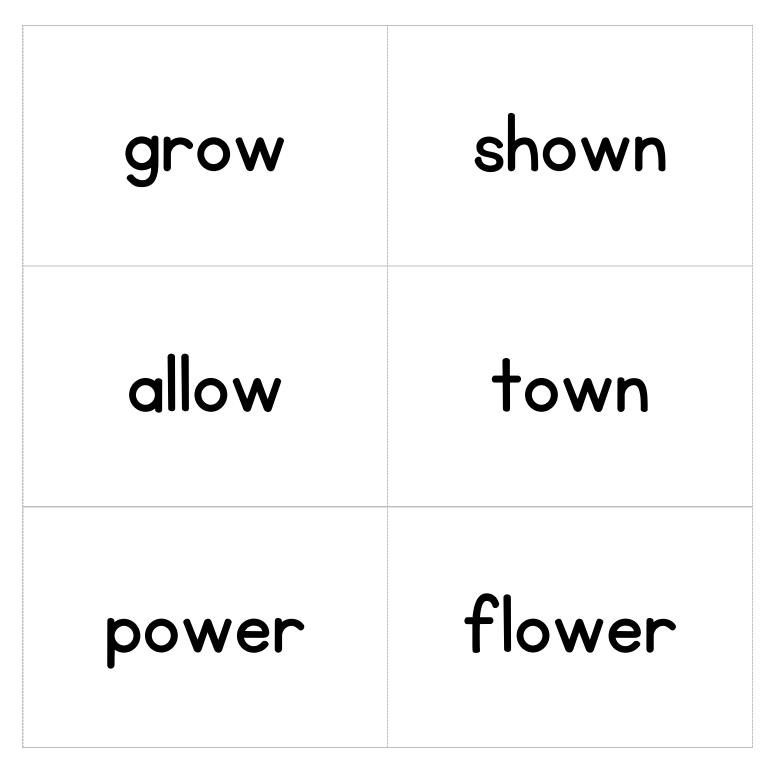

# Words with OW

(Digraph /ow/)

Please study these spelling words and be prepared to spell them by Friday!

Feel free to cut these out and use as flash cards. Set 17 of 27