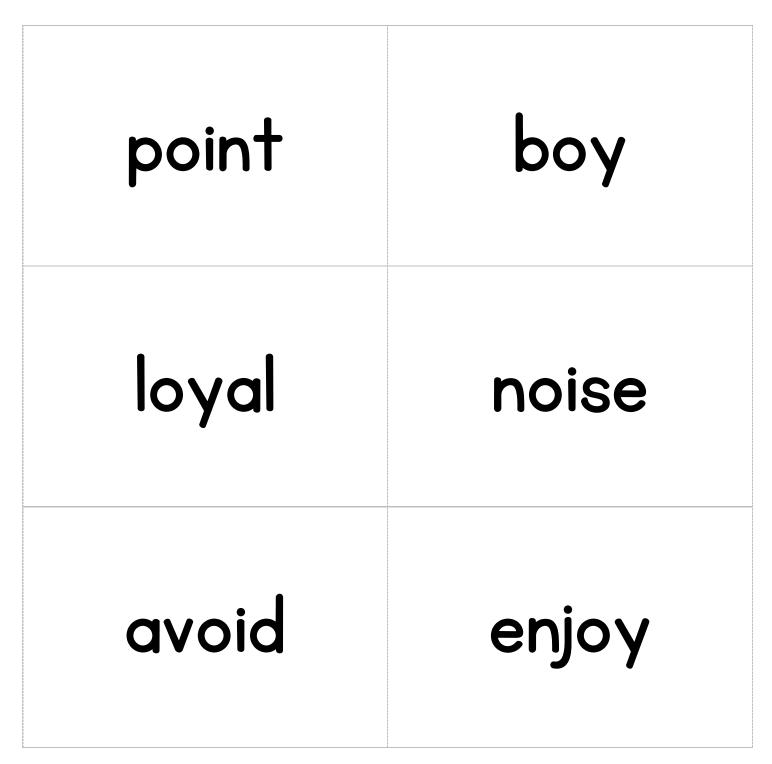

# Words with OI & OY (Digraph /oi/ & /oy/)

Please study these spelling words and be prepared to spell them by Friday!

Feel free to cut these out and use as flash cards. Set 15 of 27