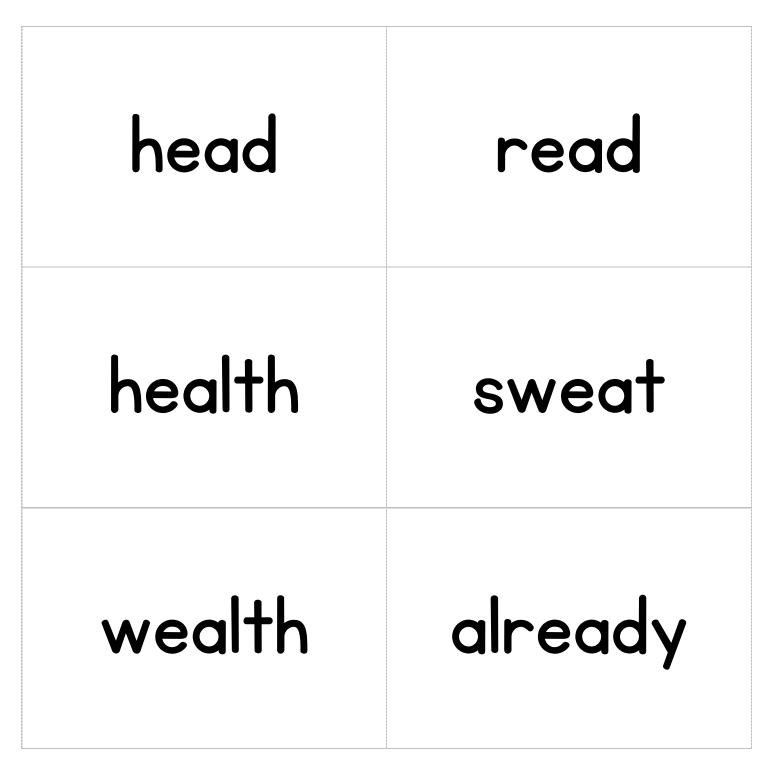

# Words with EA (Long E /ē/)

Please study these spelling words and be prepared to spell them by Friday!

Feel free to cut these out and use as flash cards. Set 5 of 27  $\,$ 