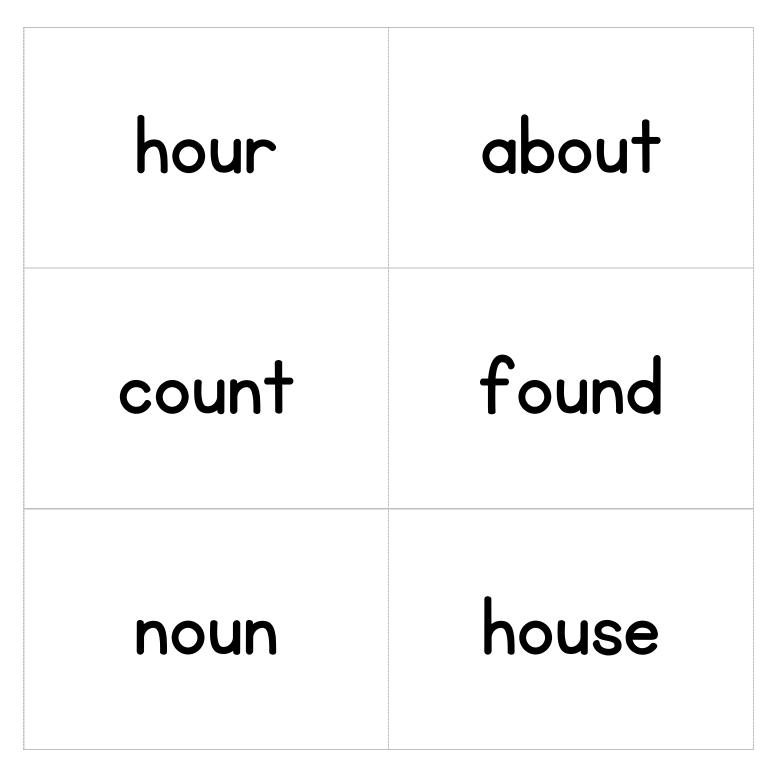

### Words with AR ("Bossy" R)

Please study these spelling words and be prepared to spell them by Friday!

Feel free to cut these out and use as flash cards. Set 18 of 27