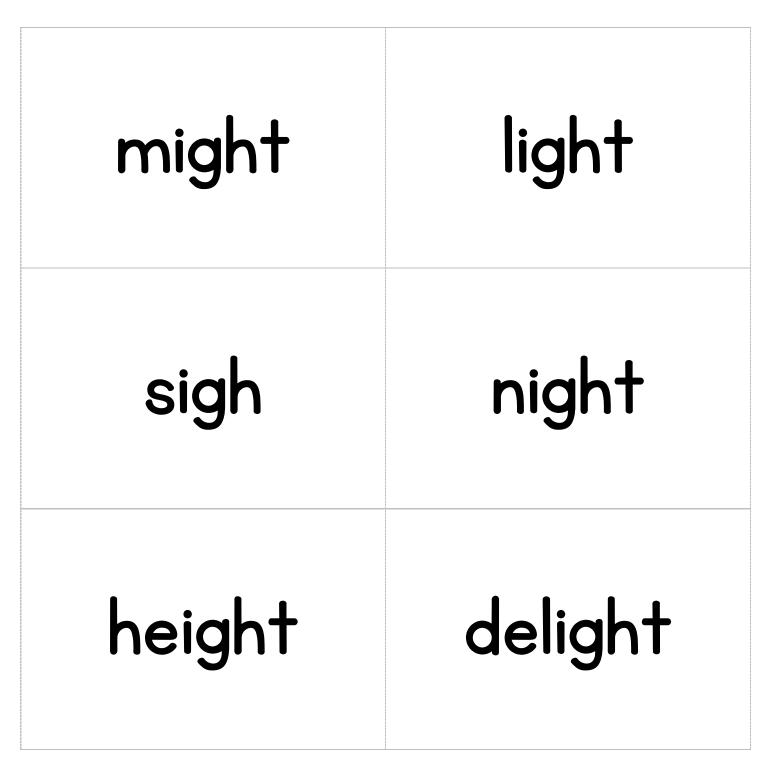

#### Words with IGH (Long I /ī/)

Please study these spelling words and be prepared to spell them by Friday!

Feel free to cut these out and use as flash cards. Set 8 of 27