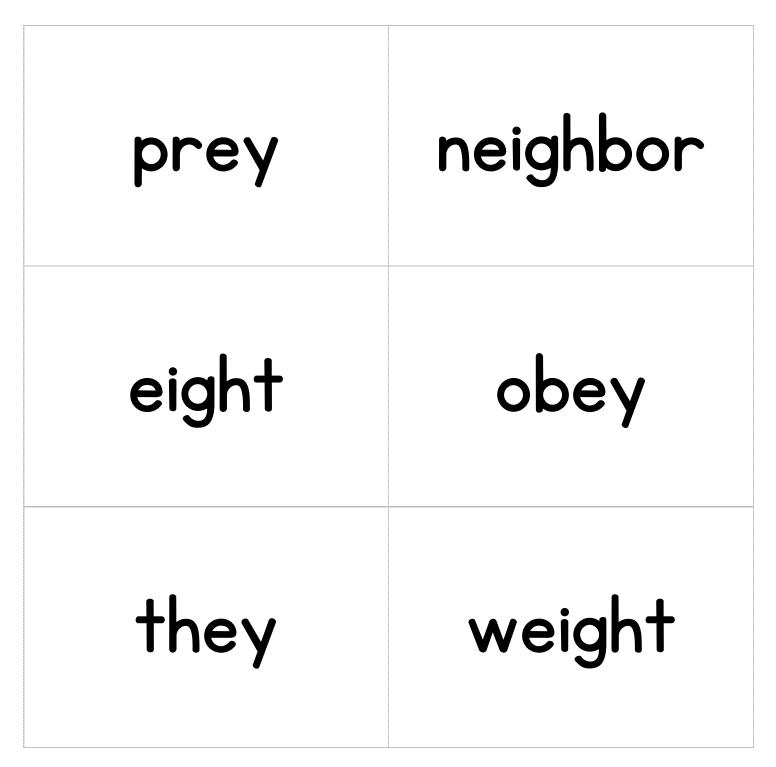

# Words with EI & EY

# (Long A $/\bar{a}/$ )

Please study these spelling words and be prepared to spell them by Friday!

Feel free to cut these out and use as flash cards. Set 4 of 27