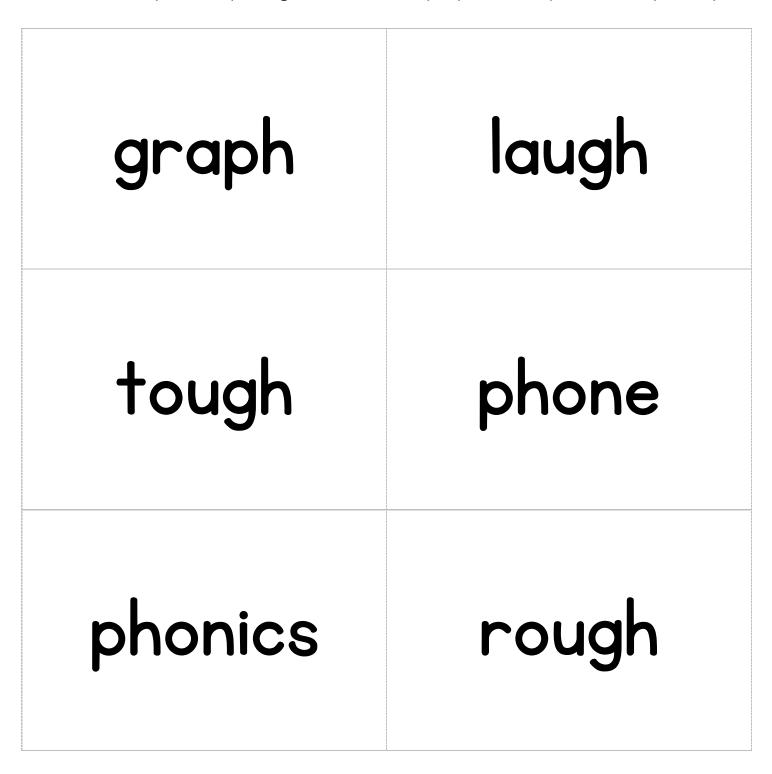

#### Words with PH & GH (/f/ Sound)

Please study these spelling words and be prepared to spell them by Friday!

Feel free to cut these out and use as flash cards. Set 26 of 27