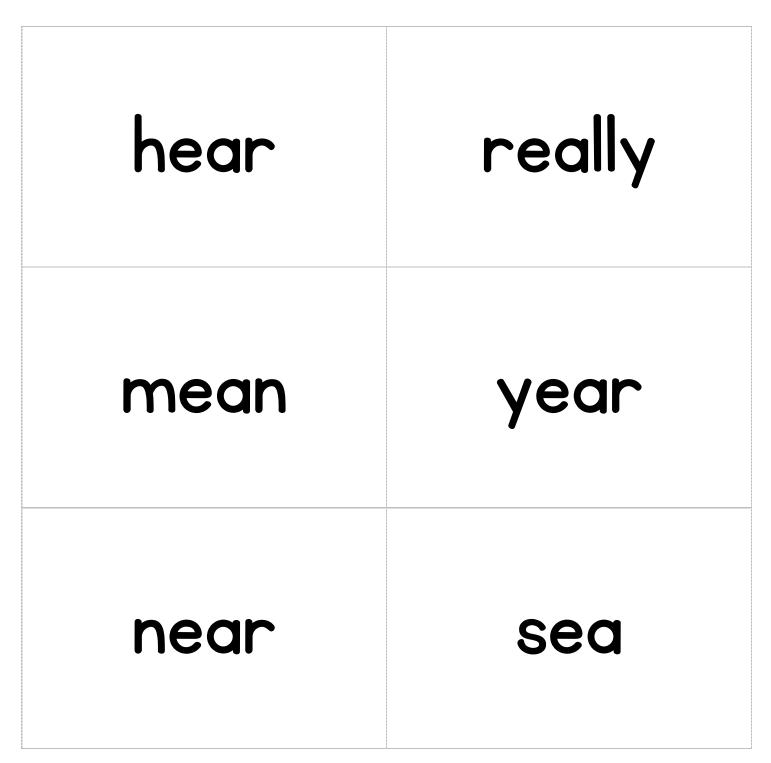

# Words with EA (Long E /ē/)

Please study these spelling words and be prepared to spell them by Friday!

Feel free to cut these out and use as flash cards. Set 5 of 27  $\,$ 