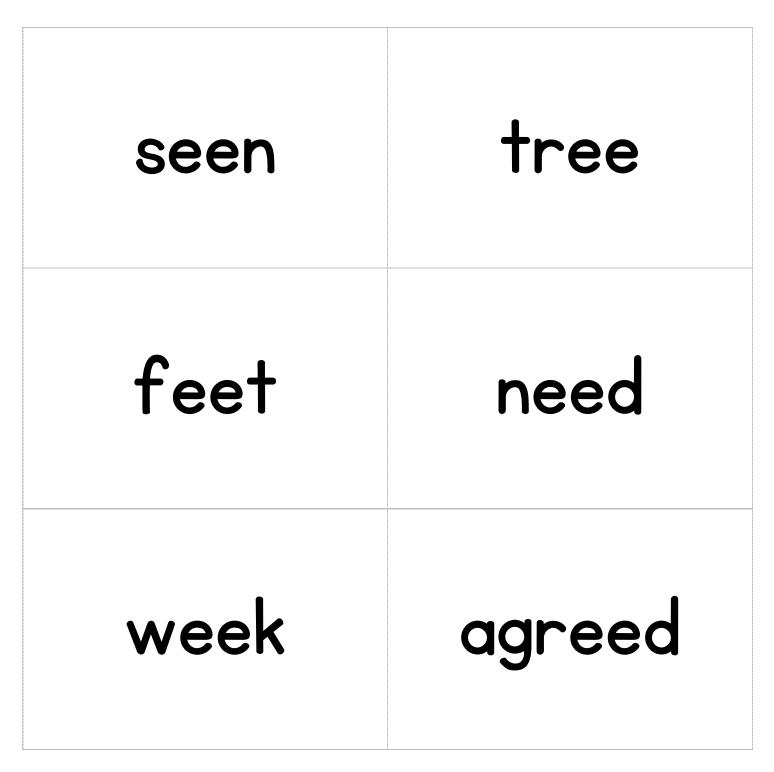

### Words with EE (Long E /ē/)

Please study these spelling words and be prepared to spell them by Friday!

Feel free to cut these out and use as flash cards. Set 6 of 27