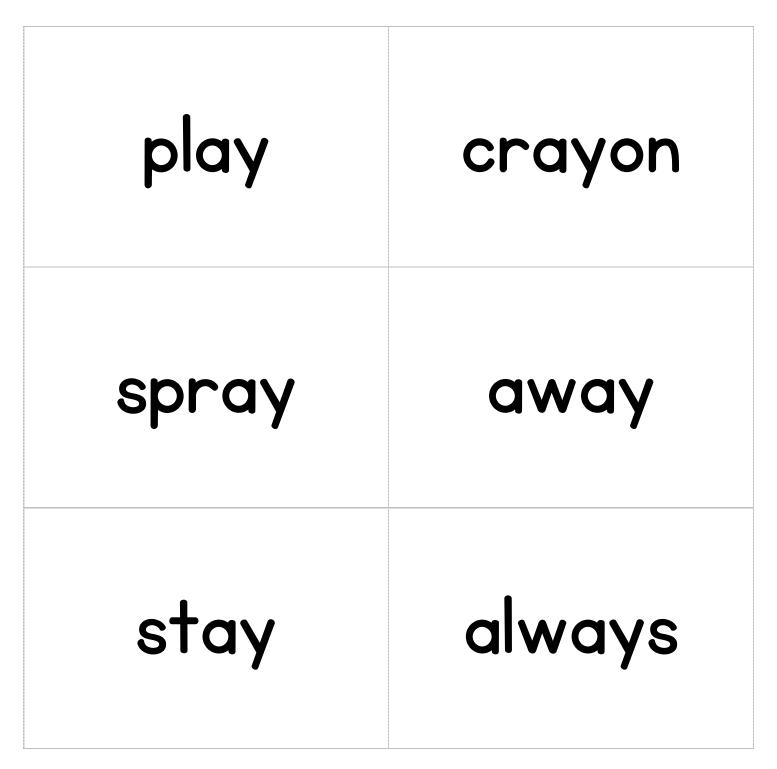

#### Words with AY (Long A /ā/)

Please study these spelling words and be prepared to spell them by Friday!

Feel free to cut these out and use as flash cards. Set 2 of 27