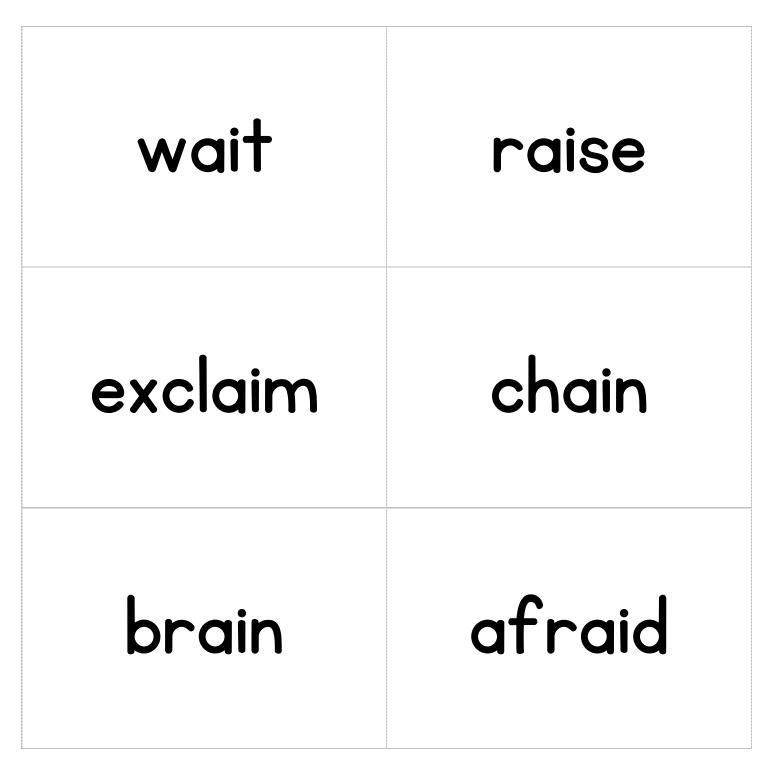

### Words with AI (Long A /ā/)

Please study these spelling words and be prepared to spell them by Friday!

Feel free to cut these out and use as flash cards. Set 3 of 27